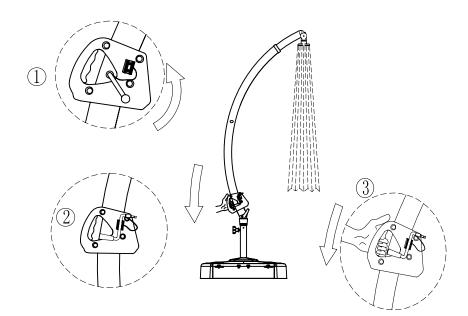

#### Assembly Instruction

6. N x 1

8.

Check the locker first to make sure it is at the right position.

Assembly Instruction\_

9. Q x 1

Please ensure to lock all the 8 locks clockwise.